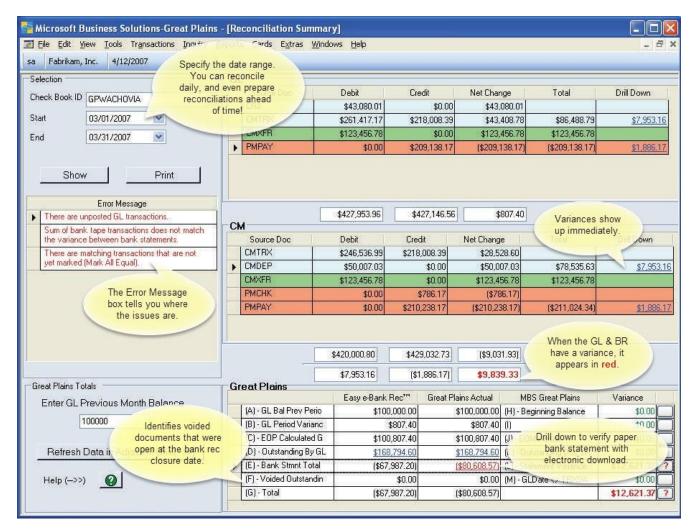

## Step 7: Reconcile the GL to the bank balance

With Easy e-Bank Rec, you can readily compare GL transactions with the bank transactions. If there are variances between the cash and General Ledger, they will be identified immediately. For example, there was a variance of \$9,839.33 in the cash receipts journal below. You drill down to view the details of the problem transaction.

Easy e-Bank Rec calculates and compares each bank tape value with the corresponding GP stored value. It pinpoints variances to resolve them quickly and efficiently!

Contact us at <u>support@gpcsystems.com</u> with product questions or to request registration keys, or call (720) 408-5976 for any assistance you may need.